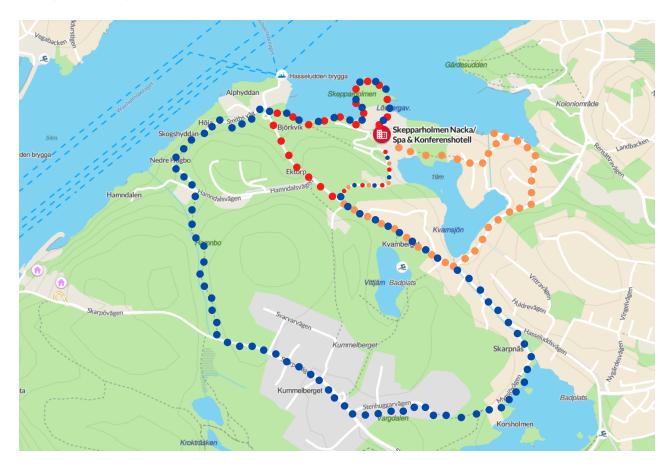

## Short walk 1.5 km

Walk around our beautiful headland, follow the shoreline all the way up to the turnpike buses. Then follow Hasseluddsvägen up to Skepparholmen Nacka's entrance.

## Walk around Kvarnsjön 2 km

From reception go left across the lawn up into the woods to the path, down the Skepparholmsvägen and past the small waterfall (you can barely see it but you maybe hear it?). Further up Lövbergabacken, right on Lövbergavägen, past Kvarnsjön, right at Hasseluddsvägen up to Skepparholmen's entrance.

## Skepparholm shipyard 5 km

Follow the path around the headland, follow the shore until you reach the turnpike for buses Hasseluddsvägen. Continue Smith's path, follow the path below Yasuragi, take the path straight up into the forest, left on Telegrafvägen, Stenhuggarvägen, at the turnpike